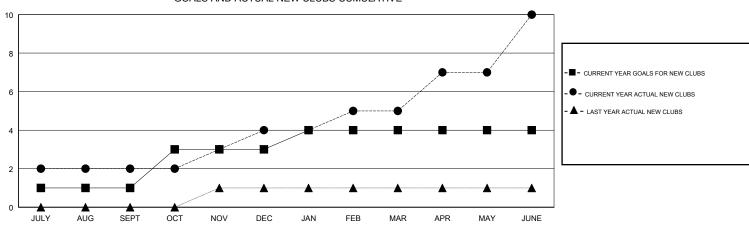

## KAMAL JOSHI GMT:

| GMT: KAMAL    | JOSHI         |             | LOCA          | TION MALAWI                      |                           |                         | GMT CA                                             |
|---------------|---------------|-------------|---------------|----------------------------------|---------------------------|-------------------------|----------------------------------------------------|
|               | Club          | os          |               | Members<br>RESULTS FOR 2017-2018 |                           |                         |                                                    |
|               | RESULTS FO    | R 2017-2018 |               |                                  |                           |                         |                                                    |
| QUARTER       | NEW CLUB GOAL | NEW CLUBS   | DROPPED CLUBS | QUARTER                          | MEMBER GROWTH NET<br>GOAL | MEMBER GROWTH<br>ACTUAL | DROPPED<br>MEMBERS ACTUAL<br>(including transfers) |
| JULY/AUG/SEPT | 1             | 2           | 0             | JULY/AUG/SEPT                    | 30                        | 78                      | 65                                                 |
| OCT/NOV/DEC   | 2             | 2           | 0             | OCT/NOV/DEC                      | 140                       | 141                     | 112                                                |
| JAN/FEB/MAR   | 1             | 1           | 0             | JAN/FEB/MAR                      | 15                        | 121                     | 31                                                 |
| APR/MAY/JUNE  | 0             | 5           | 0             | APR/MAY/JUNE                     | -30                       | 626                     | 127                                                |