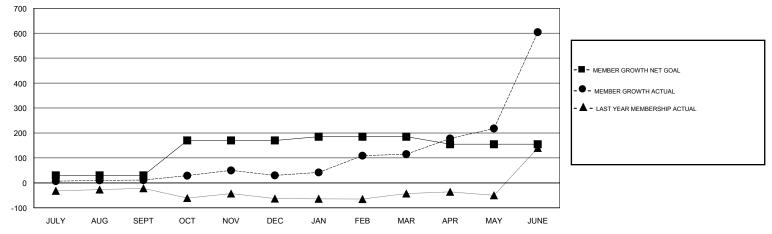

## KAMAL JOSHI GMT:

| GMT: KAMAL    | JOSHI         |             | LOCA          | TION MALAWI                      |                           |                         | GMT CA                                             |
|---------------|---------------|-------------|---------------|----------------------------------|---------------------------|-------------------------|----------------------------------------------------|
|               | Club          | os          |               | Members<br>RESULTS FOR 2017-2018 |                           |                         |                                                    |
|               | RESULTS FO    | R 2017-2018 |               |                                  |                           |                         |                                                    |
| QUARTER       | NEW CLUB GOAL | NEW CLUBS   | DROPPED CLUBS | QUARTER                          | MEMBER GROWTH NET<br>GOAL | MEMBER GROWTH<br>ACTUAL | DROPPED<br>MEMBERS ACTUAL<br>(including transfers) |
| JULY/AUG/SEPT | 1             | 2           | 0             | JULY/AUG/SEPT                    | 30                        | 78                      | 65                                                 |
| OCT/NOV/DEC   | 2             | 2           | 0             | OCT/NOV/DEC                      | 140                       | 141                     | 112                                                |
| JAN/FEB/MAR   | 1             | 1           | 0             | JAN/FEB/MAR                      | 15                        | 121                     | 31                                                 |
| APR/MAY/JUNE  | 0             | 5           | 0             | APR/MAY/JUNE                     | -30                       | 626                     | 127                                                |